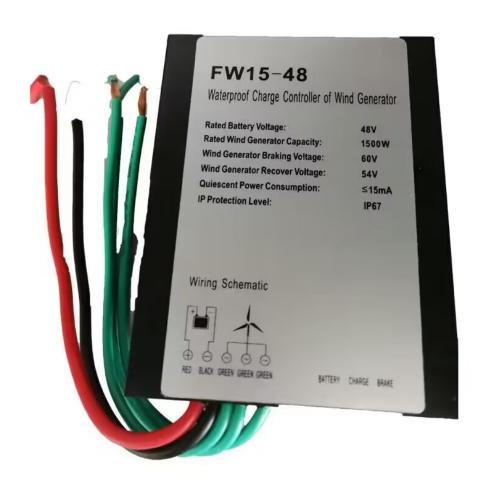

## 2. Wiring

- 2.1 Connect the "+" and "-"of battery with battery plus-n-minus input terminals of controller.
- 2.2 Connect the three cables of wind generator with three voltage input terminals of wind generator of controller.

# 4. Technical Data

| Items                          | FW10-48          | FW20-48  |
|--------------------------------|------------------|----------|
| Rated Battery Voltage          | 48V              | 48V      |
| Rated Wind Generator Capacity  | 1000W            | 2000W    |
| Wind Generator Braking Voltage | 60V              | 60V      |
| Wind Generator Recover Voltage | 54V              | 54V      |
| Wind Generator Braking Current | 25A              | 50A      |
| Display Mode                   | LED              | LED      |
| Ambient Temperature            | -35~+75℃         | -35~+75℃ |
| Dimensions(L x W x H)          | 150mm×132mm×48mm |          |
| Quiescent Current              | ≤20 mA           | ≤20 mA   |
| IP Protection Level            | IP67             | IP67     |