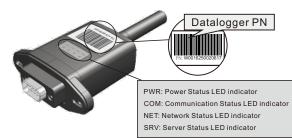

# 1. Installation

- ① Align the serial port of the Wi-Fi Plug Pro with the inverter and plug it in tightly.
- ② Fasten the Wi-Fi Plug Pro to the inverter with the screw.
- ③ Confirm the status of the LED indicator (After step2.3, when 4 LED indicators keep on, showing the normal working status).

#### 3.3 Add Multiple Dataloggers

Note: One account can create multiple plants and one plant can add multiple dataloggers. If you only have one datalogger, you can ignore this step.

- ① Tap the new plant you just created, and enter its home page.
- ② Click the **Device** button on the bottom of the home page.
- ③ Tap the "+" button at the top-right corner to add the datalogger.
- 4 Scan the datalogger PN on the Wi-Fi Plug Pro, or input it manually.