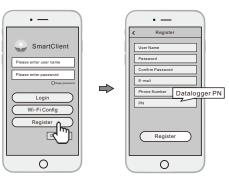

## 3.1 Create Account

- ① Open the APP, tap the Register button.
- ② According to the prompt information, complete creating an account.