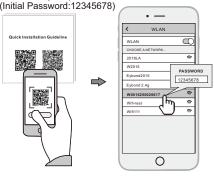

#### 2.1 Download APP and Wi-Fi connnection

- Scan the QR Code from the cover of this guideline and download the APP.
- ② Select the same number of Wi-Fi Plug Pro PN to connect on your phone WLAN. (Initial Password:12345678)