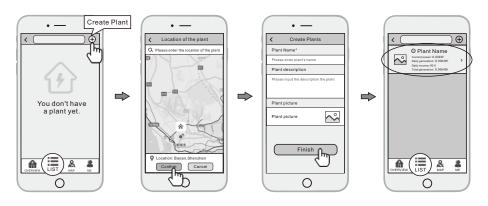

### 3.2 Create Plant

- ① Login the account and click the **list** button on the bottom of the home page.
- ② Tap the "+" button on the top-right corner of the list page.
- 3 According to the prompts, type in the information to finish creating plant.