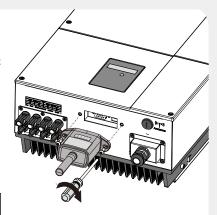

# 1. Installation

- ① Align the serial port of the Wi-Fi Plug Pro with the inverter and plug it in tightly.
- ② Fasten the Wi-Fi Plug Pro to the inverter with the screw.
- ③ Confirm the status of the LED indicator (After step2.3, when 4 LED indicators keep on, showing the normal working status).