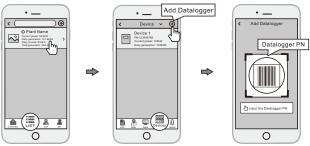

#### 3.3 Add Multiple Dataloggers

Note: One account can create multiple plants and one plant can add multiple dataloggers. If you only have one datalogger, you can ignore this step.

- ① Tap the new plant you just created, and enter its home page.
- ② Click the **Device** button on the bottom of the home page.
- ③ Tap the "+" button at the top-right corner to add the datalogger.
- 4 Scan the datalogger PN on the Wi-Fi Plug Pro, or input it manually.