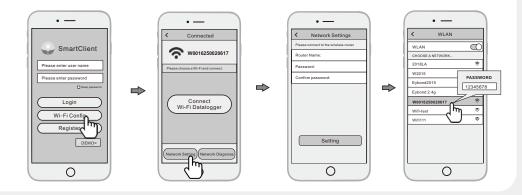

#### 2.2 Wi-Fi Config

- ① Open the APP, Tap the Wi-Fi Config button to enter this page.
- ② Then tap the **Network Setting** button.

## 2.3 Network Setting

- ① According to the prompts, type in the information to finish the network setting.
- ② After the Wi-Fi Plug Pro is restarted, reconnect the Wi-Fi which connected by step 2.1.